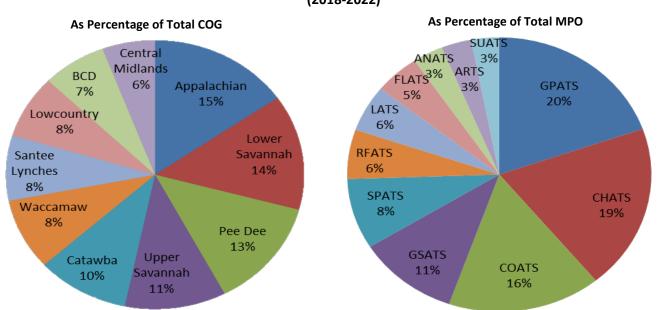

|                         |            |                |          |              | Non-Motorized    |
|-------------------------|------------|----------------|----------|--------------|------------------|
|                         | Traffic    |                | Serious  | Serious      | Fatalities and   |
| Study Area              | Fatalities | Fatality Rate* | Injuries | Injury Rate* | Serious Injuries |
| Appalachian             | 68.0       | 2.156          | 175.0    | 5.548        | 17.6             |
| BCD                     | 41.8       | 2.332          | 68.6     | 3.827        | 9.4              |
| Catawba                 | 45.8       | 2.442          | 113.8    | 6.067        | 10.2             |
| Central Midlands        | 34.8       | 1.829          | 56.0     | 2.943        | 7.4              |
| Lowcountry              | 44.6       | 2.152          | 75.8     | 3.657        | 12.0             |
| Lower Savannah          | 64.4       | 2.165          | 155.6    | 5.232        | 12.0             |
| Pee Dee                 | 72.6       | 2.605          | 134.8    | 4.837        | 22.8             |
| Santee Lynches          | 37.4       | 1.920          | 86.8     | 4.455        | 8.0              |
| Upper Savannah          | 54.8       | 2.334          | 119.4    | 5.086        | 14.0             |
| Waccamaw                | 43.0       | 3.033          | 92.6     | 6.532        | 10.8             |
| ARTS                    | 21.6       | 1.469          | 52.0     | 3.537        | 11.6             |
| ANATS                   | 21.4       | 2.070          | 53.2     | 5.147        | 8.8              |
| CHATS                   | 93.6       | 1.587          | 353.4    | 5.992        | 81.2             |
| COATS                   | 109.4      | 1.469          | 265.6    | 3.566        | 54.6             |
| FLATS                   | 31.2       | 1.835          | 80.0     | 4.706        | 19.4             |
| GSATS                   | 56.8       | 1.783          | 191.4    | 6.008        | 43.0             |
| GPATS                   | 112.4      | 1.805          | 338.2    | 5.431        | 55.6             |
| RFATS                   | 29.6       | 1.309          | 104.0    | 4.599        | 14.6             |
| SPATS                   | 52.6       | 1.790          | 138.4    | 4.710        | 20.0             |
| SUATS                   | 17.4       | 2.462          | 50.8     | 7.187        | 8.2              |
| LATS                    | 26.6       | 1.413          | 98.8     | 5.247        | 16.8             |
|                         |            |                |          |              |                  |
| SC Baseline (2018-2022) | 1079.6     | 1.900          | 2802.0   | 4.930        | 457.0            |
| SC Targets (2020-2024)  | 1079.0     | 1.870          | 2549.0   | 4.410        | 454.8            |

# Fatal and Serious Injuries by Percentage (2018-2022)

Note: 2022 Data are preliminary and subject to change. The sum of individual MPO/COG may not equal the state total. Also, the sum of the percentages may not equal 100% due to rounding.